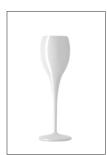

Versatile and high-performance the **Bora** line possesses a delicate rim to optimize the wine-tasting experience. Manufactured using state of the art Pull-Stem technology for greater resistance against breakage under torsion, this collection is defined by an essential and refined design that Italesse trusts will conquer the market. The winning formula? Form + function + quality at the right price. A carefully conceived collection with a minimal design, ideal for professionals as well as the home, 24/7.

Tiburon Tumbler Red

Tiburon Tumbler Violet

Bora Medium

Bora Large

Bora Flute

Lollipop White

Lollipop Black

Lollipop Red