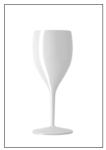

Versatile and high-performance the **Bora** line possesses a delicate rim to optimize the wine-tasting experience. Manufactured using state of the art Pull-Stem technology for greater resistance against breakage under torsion, this collection is defined by an essential and refined design that Italesse trusts will conquer the market. The winning formula? Form + function + quality at the right price. A carefully conceived collection with a minimal design, ideal for professionals as well as the home, 24/7.

Tiburon Tumbler Red

Tiburon Tumbler Violet

Bora Medium

Bora Large

Bora Flute

Lollipop White

Lollipop Black

Lollipop Red