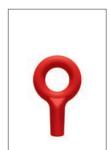

In a totally different product category but ever in the Italesse style, colorful and fun, the design firm presents the **Lollipop Stopper**. Manufactured in flexible silicone this new wine stopper takes the form of a ring, which allows it to be playfully hung around the neck of the bottle while at rest turning an aesthetic feature in a practical, functional detail.

Tiburon Tumbler Red

Tiburon Tumbler Violet

Bora Medium

Bora Large

Bora Flute

Lollipop White

Lollipop Black

Lollipop Red