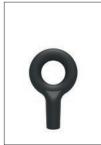

In a totally different product category but ever in the Italesse style, colorful and fun, the design firm presents the **Lollipop Stopper**. Manufactured in flexible silicone this new wine stopper takes the form of a ring, which allows it to be playfully hung around the neck of the bottle while at rest turning an aesthetic feature in a practical, functional detail.

Tiburon Tumbler Red

Tiburon Tumbler Violet

Bora Medium

Bora Large

Bora Flute

Lollipop White

Lollipop Black

Lollipop Red