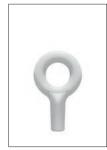

In a totally different product category but ever in the Italesse style, colorful and fun, the design firm presents the **Lollipop Stopper**. Manufactured in flexible silicone this new wine stopper takes the form of a ring, which allows it to be playfully hung around the neck of the bottle while at rest turning an aesthetic feature in a practical, functional detail.

Tiburon Tumbler Red

Tiburon Tumbler Violet

Bora Medium

Bora Large

Bora Flute

Lollipop White

Lollipop Black

Lollipop Red