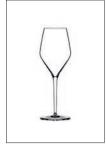

Versatile and high-performance the **Bora** line possesses a delicate rim to optimize the wine-tasting experience. Manufactured using state of the art Pull-Stem technology for greater resistance against breakage under torsion, this collection is defined by an essential and refined design that Italesse trusts will conquer the market. The winning formula? Form + function + quality at the right price. A carefully conceived collection with a minimal design, ideal for professionals as well as the home, 24/7.

Tiburon Tumbler Red

Tiburon Tumbler Violet

Bora Medium

Bora Large

Bora Flute

Lollipop White

Lollipop Black

Lollipop Red