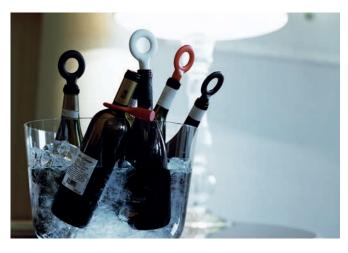

In a totally different product category but ever in the Italesse style, colorful and fun, the design firm presents the **Lollipop Stopper**. Manufactured in flexible silicone this new wine stopper takes the form of a ring, which allows it to be playfully hung around the neck of the bottle while at rest turning an aesthetic feature in a practical, functional detail.