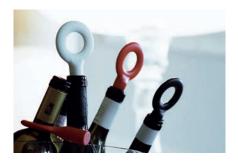

In a totally different product category but ever in the Italesse style, colorful and fun, the design firm presents the **Lollipop Stopper**. Manufactured in flexible silicone this new wine stopper takes the form of a ring, which allows it to be playfully hung around the neck of the bottle while at rest turning an aesthetic feature in a practical, functional detail.