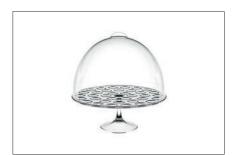

To conclude, a focus on the last product preview last autumn, now officially available on the market; the new **Bolle Tumbler** made of colored glass paste, the **Bolle Pitcher** and the brand new **Bolle Cake Stand**, all of which have been designed by *Luca Trazzi*. New additions also to the **Tiburón** range with the new and highly technical **Tiburón Magnum** and the very colorful **Tiburón Tumbler**.

Bolle Tumbler Clear

Bolle Tumbler White

Bolle Tumbler Black

Bolle Tumbler Red

Bolle Tumbler Blue

Bolle Tumbler Orange

Bolle Cake Stand & Dome

Bolle Pitcher