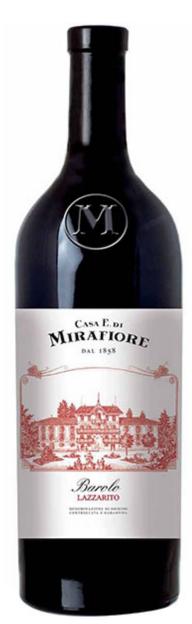

## Casa E. di Mirafiore BAROLO LAZZARITO DOCG

Characteristics: Presenting a truly full-bodied and powerful wine, obtained from grapes grown in the Lazzarito vineyard, a vitally important *cru* for the production of Barolo situated in the township of Serralunga d'Alba. Featuring typical ruby red hues shot through with garnet glints, this wine expresses itself through a focused fragrance containing vanilla, spice, woodland scents and faded rose. On the palate the taste is dry but mellow nonetheless, pleasantly velvety and harmonious, with a generously persistent finale. A superb wine for accompanying ambitious dishes with a flourish of quality and tradition.

Grape variety: 100% Nebbiolo Alcohol: 14% Vol. Vintage: 2010 Bottle capacity: 0,750 Lt. Package: 6 bottles/carton

6