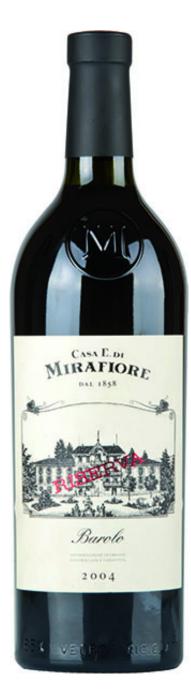

## Casa E. di Mirafiore BAROLO RISERVA DOCG

Characteristics: This Barolo Riserva is produced with a careful selection of the grapes originating from the vineyards of Casa E. di Mirafiore. It is a blend of various wines coming from different vineyards, and this barolo has an intensive garnet colour and releases aromas of spices, red fruits and even leather and dry mushrooms. When tasted it reveals itself as an important wine, almost sweet at the start, velvety and welcoming, warm and full bodied. You will surely appreciated this wine after a meal, and its structure is perfectly matched with meat dishes as well as medium-aged and aged cheese.

Grape variety: 100% Nebbiolo Alcohol: 14% Vol. Vintage: 2007 Bottle capacity: 0,750 Lt. Package: 6 bottles/carton

6