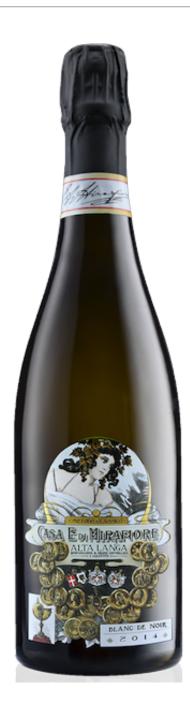

## Casa E. di Mirafiore ALTA LANGA BLANC DE NOIR

## DOCG

Characteristics: In the glass it has a straw-yellow color with light golden reflections and a fine, persistent perlage that contributes to enhancing the aromas of fruit with white pulp, dried fruit, and bread crust. On the palate you immediately perceive the typical structure of Pinot Noir enhanced by the pleasant creaminess of the bubbles. Long persistence, freshness, and excellent flavor are the sensations that endure in the mouth and in the memory after tasting Alta Langa Mirafiore.

Grape variety: 100% Pinot Noir

Alcohol: 12% Vol. Bottle capacity: 0,750 Lt. Package: 6 bottles/carton