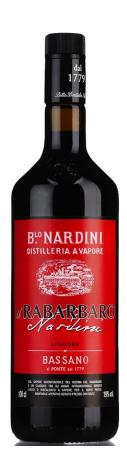

## Grappa Nardini RABARBARO LIQUEUR

**DESCRIPTION:** The characteristic aromatic profile typical of the infusion of rhubarb rhizome, gives this product a pleasant yet intense taste.

INGREDIENTS: Grain alcohol, essence of rhubarb rhizome.

APPEARANCE: Dark brown.

**NOSE**: Intense fragrance with a vegetal note, characteristic of the rhubarb rhizome.

**PALATE:** Pleasant, intense with a typical bitter finish.

**SERVING SUGGESTION:** With the addition of soda water and a lemon peel it makes a typical Italian aperitivo. Served straight it is an excellent digestive. Can also be served heated.

ALCOHOLIC CONTENT: 19% by vol.

BOTTLE: 100 cl