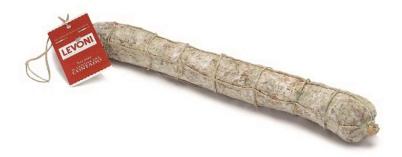

## *Levoni* SALAME IL GENTILE DEL CONTADO

<u>...</u>

Ref: LV-31 Weight: 800g Ø slice: 5 cm Casing: natural "gentile" Notes: tied by hand, medium grain, decisive flavour, with pepper

Smaller version of the classic ""Salame Felino style", filled in "gentile" natural casings. The mix, flavoured with wine, has a slightly richer, yet still delicate taste.

Il Gentile del Contado is "Salame Felino"style typicall from town of Parma hills bearing the same name, where the recipe has roots going back at least two centuries.

ELLERMANN TRADING LIMITED http://www.ellermann.hk info@ellermann.hk Tel +852 3187 7488 Fax +852 3421 2262 603 Shun Kwong Commercial Building, 8 Des Voeux Road West, Sheung Wan, Hong Kong