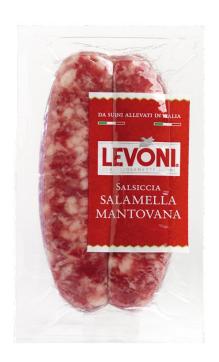

## Salsiccia Mantovana - Salamella

Fresh sausage from Mantua is made with the best pork parts: lean shoulder meat, tender fat trimmed from belly and ham. Meat is coarsely minced, salted and dressed with garlic and pepper, then filled in casings and tied to form strings. It is delicately flavoured following the Mantuan tradition. On touching it, it is tender, its taste is appetizing and hearty with a garlic scent. Salamella is consumed after being cooked: on the grill or with white wine in a frying pan. It is also available in a convenient 2 piece vacuum pack.

Ref: LV-290

Weight: 200 g, box 2 kg

Notes: 10 pcs/box

Casing: natural