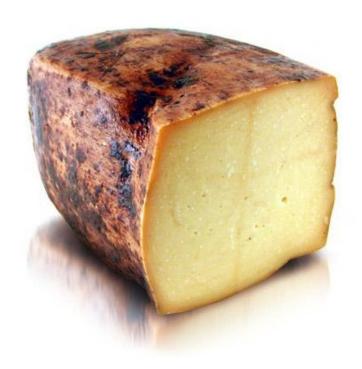

| Code: VAL-30954                                                                                                                                                  |
|------------------------------------------------------------------------------------------------------------------------------------------------------------------|
| Raw material:                                                                                                                                                    |
| Raw cow's milk                                                                                                                                                   |
| Shape & Texture:                                                                                                                                                 |
| The rind is thin, smooth and compact. Its colour is dark brown to burgundy. The paste is firm and elastic with some yes across. The colour of the paste is straw |
| Taste:                                                                                                                                                           |
| The taste is long with strong hints of wine. The aftertaste is buttery, long and depending on the maturity picante                                               |
| Region:                                                                                                                                                          |
| Sicily, Italy                                                                                                                                                    |
| Ageing:                                                                                                                                                          |
| Long-matured (more than 6 months)                                                                                                                                |
| Taste:                                                                                                                                                           |