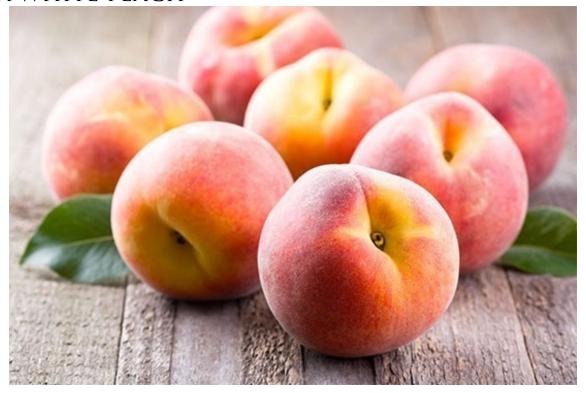

## EXTRA WHITE PEACH

Ref: PEA-01

Italian name: Pesche biancha extra

Weight order: 3-4 kg

<u>Description:</u> White peaches are low in acid, allowing for their natural sweetness to be more pronounced. Their skin is fuzzy and creamy white in color with blushes of red and pink. When ripe and at room temperature the fruit releases sweet aromatics. Peaches are high in vitamin C, dietary fiber, vitamin A, niacin and potassium.