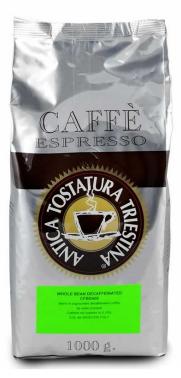

## WHOLE BEANS "NESSUN DORMA" DECAFFEINATED

Ref: C-CFBD400

Weight: 1000 g/ bag

Package: Valve bag

Case Unit: 6 x 1kg

<u>Description:</u> Based on our Nessun Dorma blend; it's little sister if you like, and the only decaffeinated blend that we produce. Sweet and refined for great results in the cup, the blend retains a rich fragrance, aroma and follow-through due to chocolate and vanilla flavor notes.

We have achieved a notable success in not compromising the full flavors and rounded tastes normally lost in the decaffeination process.

Machine Compatibility: All traditional domestic or professional espresso machines (where grinder is also available).