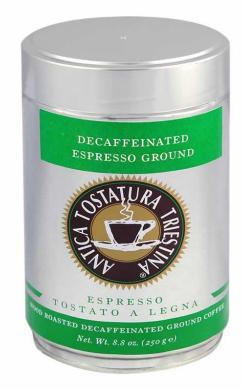

## Antica Tostatura Triestina GROUND COFFEE DECAFFEINATED

Ref: C-CFFD151

Weight: 250 g/ tin

Package: Tin

Case Unit: 6 x 250 g

Description: Intense taste and delicious aromas, but without the caffeine, then ground and immediately packaged. As per the whole bean, no loss of flavours or roundness of taste.

Machine Compatibility: All traditional domestic espresso machines using a dosage of 7g of ground coffee per single shot of espresso.

This Decaf option can also be used by coffee shops or restaurants with only one grinder.