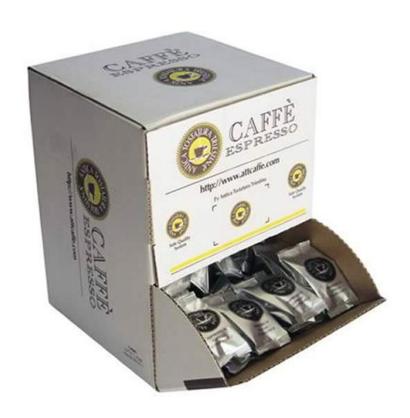

## Antica Tostatura Triestina ESPRESSO CAPSULES

Ref: C-CFM1

Weight: around 1 kg/box

Package: Box of 100 capsules

Case Unit: 6 x 100 capsules

<u>Description:</u> Using a 100% certified and compliant biodegradable polypropylene capsule, we've created a consistent and high quality extraction which retains the unique flavour profile of our espresso, resulting in a steady, creamy and flavourful taste every time.