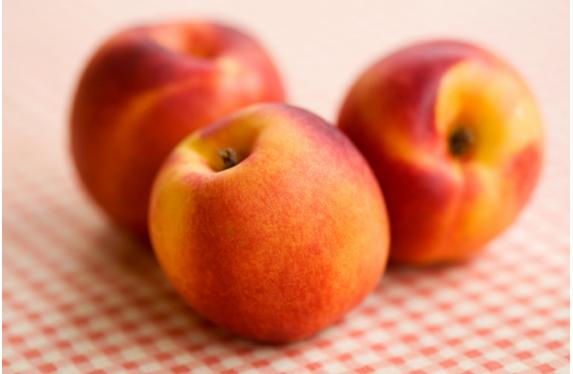

## Fruits EXTRA YELLOW PEACH

Ref: PEA-02

Italian name: Pesche gialle extra

Weight order: 3-4 kg

Description: Yellow peaches are the quintessential peach. They are distinguished by their fuzzy thin skin with hues of red, pink and gold blushing throughout. The flesh is aromatic, juicy when ripe, and golden colored with red bleeds at the skin and surrounding the central rough surfaced rust colored pit. They are often identified as a traditional "true" peach, meaning the fruit exudes a classic peach flavor, balancing sugar and acid for a well-rounded flavor.