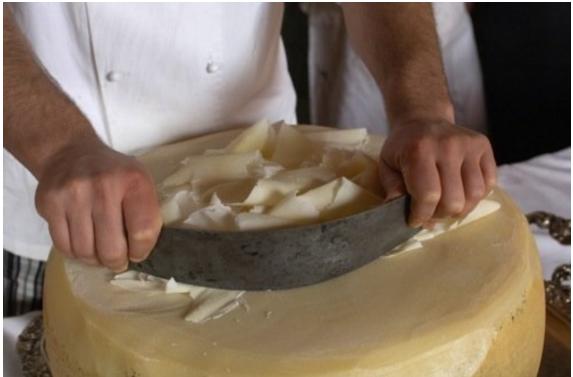

## Bella di Lodi RASPADURA CHEESE

Code: BL-910

Size: Half wheel

A typical term belonging to the Lodi dialect, but one that is still in current use. Bella Lodi rediscovers the ancient «raspa» technique, a way of serving cheese by presenting it in very fine cheese shavings that are scraped off using a particular type of knife. So soft and light that it melts in your mouth, to enhance all the typical characteristics of this cheese. Raspadura makes an ideal starter or nibble to be enjoyed with an aperitif, often accompanied by cold meats such as salami, nuts or mushrooms. Perfect for providing the finishing touch to dishes like carpaccio, risotto or polenta, just as a snack on its own, or for filling rolls and sandwiches.