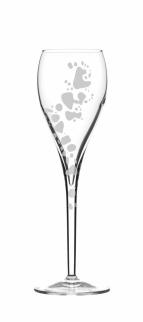

# *Italesse* PRIVE' FLUTE DROPLET CC. 150

### Description

It has the same features as the gran Cru model but the size is smaller in order to satisfy all serving and wine appreciation needs. Privè belongs to the latest Pattern collection designed by the Swedish trio Claesson Koivisto Rune for new layouts for the contemporary table.

#### Colours

Clear, bubble satin, droplets satin, foam satin, fizz white

## Materials

Xtreme® crystalline automatic blown glass w/o lead

#### Use

Champagne or sparkling wines

ELLERMANN TRADING LIMITED http://www.ellermann.hk info@ellermann.hk Tel +852 3187 7488 Fax +852 3421 2262 603 Shun Kwong Commercial Building, 8 Des Voeux Road West, Sheung Wan, Hong Kong