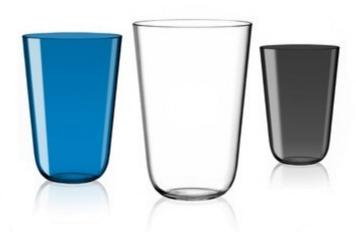

## Description

Tonic Glass is the new tumbler with soft, clean lines, available now in a 400 cl glass version. Multi-functional, it can be used for serving all types of drink, including long and soft drinks. An absolute novelty is its conical form, which makes it also very practical and easy to grasp. Tonic Glass belongs to the latest Pattern collection designed by the Swedish trio Claesson Koivisto Rune for new layouts for the contemporary table.

## Colours

Clear, black transparent, blue, bubble satin, droplets satin, foam satin, fizz white

## Materials

Glass

Use

Serving long and soft drinks, cocktails, beer and water

ELLERMANN TRADING LIMITED http://www.ellermann.hk info@ellermann.hk Tel +852 3187 7488 Fax +852 3421 2262 603 Shun Kwong Commercial Building, 8 Des Voeux Road West, Sheung Wan, Hong Kong