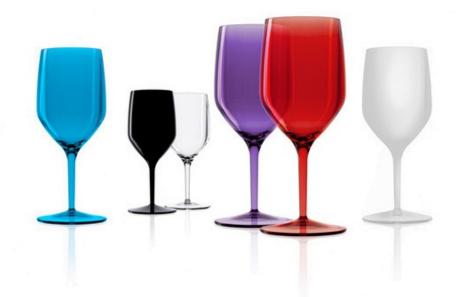

## Description

Techno-shaped stemmed glasses suitable for sparkling or still wines. The latest POLICRYSTAL® injection technology enabled us to shorten the stem and make them ideal also for serving long drinks and cocktails too.

#### Colours

Clear, black, red, violet, blue, frost