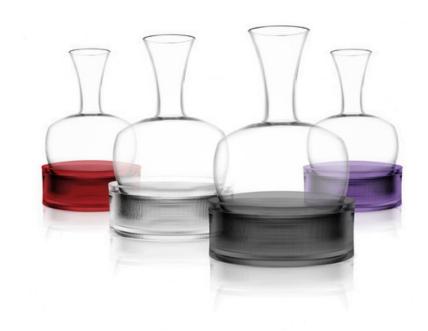

### Description

A very new decantation carafe able to cool its content thanks to its base made up of knurled acrylic able to contain crushed ice on the bottom. Out of its support, the carafe can turn on the table, favoring the wine oxygenation.

#### Colours

carafe: clear base: black, violet, red, clear

#### Materials

Glass: blown cristalline glass base: acrylic