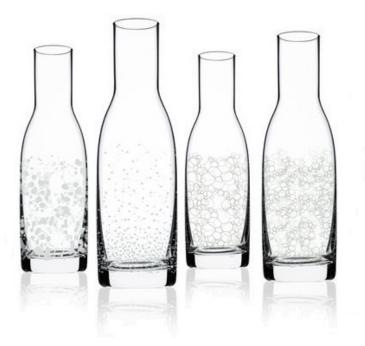

#### Description

Minimalism, fluid lines and mouth-blown handcrafted glass are the main characteristics of Organica, available in 3 dimensions (for 100 cl, 50 cl and 25 cl). Organica belongs to the latest Pattern collection designed by the Swedish trio Claesson Koivisto Rune for new layouts for the contemporary table (only 1000 cc

version).

### Colours

Clear, bubble silver, droplets satin, foam gold, fizz white