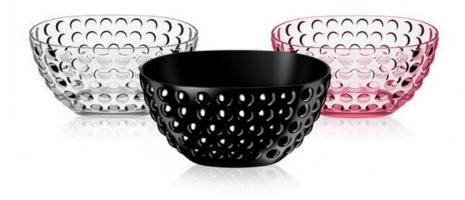

## Description

A champagne bowl fully covered with clear acrylic spheres. Enhanced by uninterrupted plays of light, the Bolle collection is characterized by its luminosity and elegance, which makes it suitable for indoor and outdoor environments and all types of tables. Multifunctional, Bolle Bowl can also turn into an original centerpiece or fruit bowl.

## Colours

Clear, black, pink