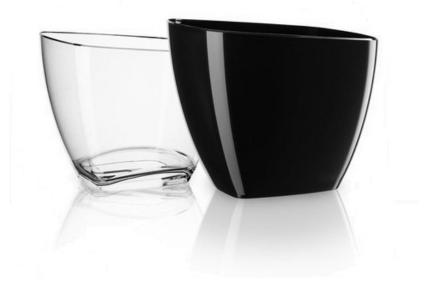

### Description

Squared shaped bowl in acrylic also part of the Easy Line. As the ice -bucket, it has the same peculiarity of oppositely inclined lines of the bowl's superior edge and bottom, as well as the 'diamond-cut' edge. It contains up to 4 bottles of spumante/champagne and 5 of wine, as well as tins and mini-sized bottles.

#### Colours

clear, black