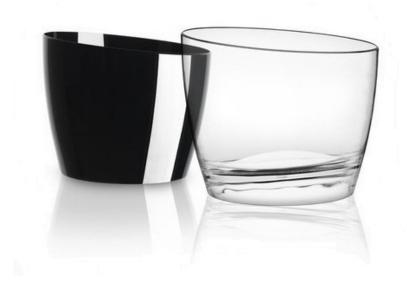

## Description

Rounded shaped bowl - part of the Easy Line - with the peculiarity of oppositely-inclined lines of the bowl's superior edge and bottom. This attribute enriches the bottles contained and present them as they would be on a standing supporter. Its external, diamond-cut edge exalts the brilliance and thickness used within. Ideal to show and refresh one bottle of still wines or champagne. The bowl's transparency makes the identification of the exposed bottles (and their label) immediate.

#### Colours

clear, black