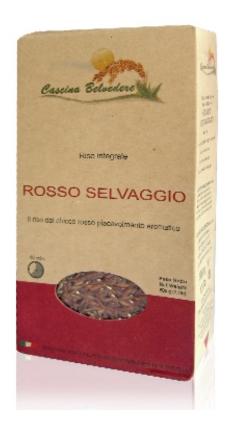

Cascina Belvedere

## ROSSO SELVAGGIO (RED WILD) RICE

Ref. CB-22CBEROS

Size: 1 Kg

Red rice often grows naturally in clay soil. It has a particular aroma and is characterised by its ruby red colour. It has asweet taste, and once cooked, it could be stored in the fridgefor same days. Its cooking time is 40 minutes. "Thanks tothe traditional stone husking and the meticulous selection process, this rice can boast the characteristics of tangible excellence of the "Extra Quality", awarded exclusively to products with less than 1/3 of the imperfections identified by law."