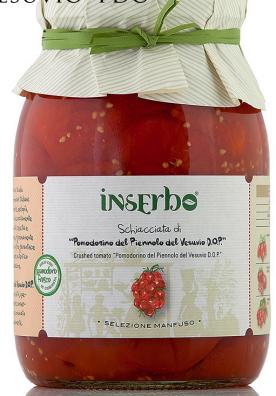

## Inserbo CHRUSHED TOMATO "POMODORINI DEL PIENNOLO DEL VESUVIO" PDO

Ref: INS-PIEPAC10

Weight: 1060 g, 6 glass jar each carton

Description: Chrushed Tomato "Pomodorini del Piennolo del Vesuvio" PDO

The small Vesuvius Tomato of Piennolo is one of the oldest and most typical of product of Campania region agriculture, that is even be represented in the traditional Neapolitan Christmas nativity scene.

The special features of this product are the high consistency of the peel, the strength of the stalk hanging and the high concentration of sugars that make it a long product shelf life during which none of its organoleptic qualities suffer effects. Characteristics linked to the typical soil and climate factors of the geographical area in which the tomato is grown. In this environment, the quality of the tomato reaches peaks of excellence, its richness in organic acids determines the taste

The production area and processing is provided by the specification of precise rules that follow the production of Piennolo Tomato of Vesuvius PDO. All tomatoes are picked and processed the same day. Is a Gluten-free and No GMO product.