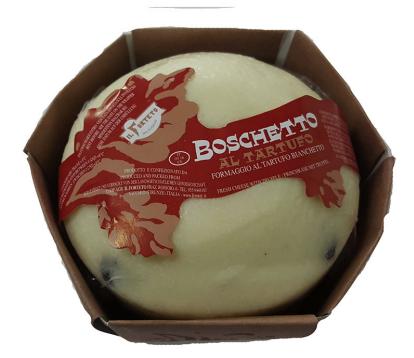

## Cheese Room BOSCHETTO AL TARTUFO SEMI HARD TRUFFLE CHEESE

 $\overline{\bigcirc}$ 

Ref. CHE-183614 Weight: 500g Fresh cheese from sheep's and cow's milk. A precious harmony between the pronounced taste, the pungent truffle's flavour and the delicate, sweet taste of the tender paste. Ingredients: Pasteurized sheep's and cow's milk, salt, white truffle (min 0,1%), rennet, lactic ferments. Rind edible. Shelf life: 90 days Preservation terms: Between 0 °C and +8 °C