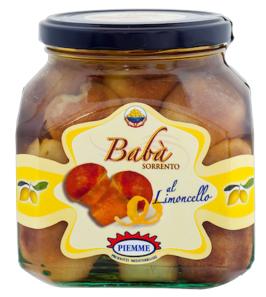

## Piemme BABBA LIMONCELLO DI SORRENTO

 $\cap$ 

Ref: PIEMME-4 Alcohol: 14% Vol. Jar capacity: 700 g

Characteristics: Small pastry masterpieces, our babas are made on the farm by the expert hands of our pastry chefs following a recipe that boasts 50 years of history. The babà, in fact is the dessert symbol of the Neapolitan tradition that in the variants with rum, limoncello or citrus represents a typical excellence made in Italy. Thanks to the properties of alcohol the Piermme babà is a simple recipe without preservatives made from the natural ingredients.

Serving Suggestion: A dessert that can be enjoyed directly from the jar or served as part of a more elaborate dessert.

ELLERMANN TRADING LIMITED http://www.ellermann.hk info@ellermann.hk Tel +852 3187 7488 Fax +852 3421 2262 603 Shun Kwong Commercial Building, 8 Des Voeux Road West, Sheung Wan, Hong Kong