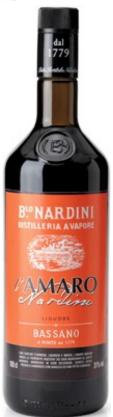

## Grappa Nardini AMARO LIQUEUR NARDINI

**DESCRIPTION:** Digestive after-dinner liqueur with a pleasant and distinctive liquorice finish. Can be served straight, chilled or with ice.

**INGREDIENTS:** Grain alcohol, bitter orange aroma, peppermint and gentian.

APPEARANCE: Intense color of dark chocolate.

NOSE: Perfect balance of aromatic components, intense scent of liquorice and mint.

**PALATE:** Bitter, with an excellent fruit and herbal balance. A fresh impact of mint, the gentian offers a pleasurable finish of liquorice.

**SERVING SUGGESTION:** A pleasant after-dinner drink, can be served straight, chilled or with crushed ice and a slice of orange.

ALCOHOLIC CONTENT: 31% by vol.

BOTTLE: 100 cl

 ELLERMANN TRADING LIMITED

 http://www.ellermann.hk
 info@ellermann.hk
 Tel +852 3187 7488
 Fax +852 3421 2262