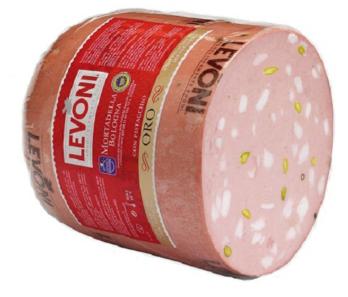

## Levoni MORTADELLA BOLOGNA IGP 10 KG

Cod: LV-848

Weight: 10 kg

Diameter: 22 cm

Casing: synthetic

Notes: vacuum packed

This typical charcuterie product from Bologna is made in compliance with the standards of a strict production regulation. Levoni mortadella is characterised by an exclusive and delicate flavour that makes it highly digestible. Its taste is hearty, yet delicate and mild thanks to the slow cooking process.

Levoni offers this product in a wide range of sizes, which are also made with selected whole pistachio nuts. Larger mortadellas are tied with twine by hand.

ELLERMANN TRADING LIMITED http://www.ellermann.hk info@ellermann.hk Tel +852 3187 7488 Fax +852 3421 2262 603 Shun Kwong Commercial Building, 8 Des Voeux Road West, Sheung Wan, Hong Kong