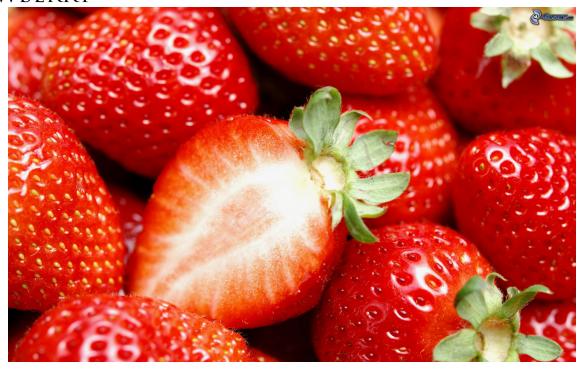

## STRAWBERRY

Ref: STR-02

Italian name: Fragole

Weight order: 1-2 kg per case

<u>Description:</u> Strawberries are distinguished by their conical heart shape as well as the texture of their skin and their flavor. Strawberries have seeds on the skin rather than skin around the seed, which distinguishes them from a berry and a true fruit. The texture of any given strawberry is tender firm when ripe. It is widely appreciated for its characteristic aroma, bright red color, juicy texture, and sweetness.