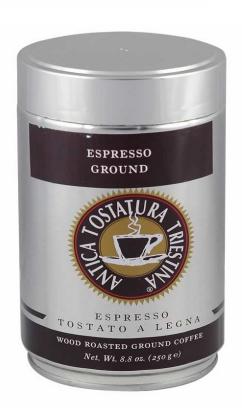

## Antica Tostatura Triestina GROUND COFFEE

Ref: C-CFF151

Weight: 250 g

Package: Tin

Case Unit: 6 x 250g

<u>Description:</u> Based on our award winning Nessun Dorma blend, this coffee is then finely and perfectly ground and packaged in an airtight tin specially designed for storage of coffee.

For that unmistakeable Italian espresso aroma, taste and experience.

<u>Machine Compatibility:</u> The Espresso Grind is preferred by consumers at home who have an espresso machine but no grinder. This coffee is therefore compatible with all traditional espresso machines using a dosage of 7g of ground coffee per single shot of espresso.