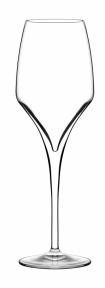

# Italesse TIBURON FLUTE CC. 220

## Description

A small charming flute glass with cutting lines perfect for serving sparkling wines and champagne with thousands of bubbles (220 cc). The pronounced pointed bottom of the bowl, as in all the other models of the collection, encourages perlage.