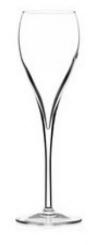

*Italesse* FLUTE PRIVE' CC. 150

## Description

It has the same features as the gran Cru model but the size is smaller in order to satisfy all serving and wine appreciation needs. Prive belongs to the latest Pattern collection designed by the Swedish trio Claesson Koivisto Rune for new layouts for the contemporary table.

## Colours

Clear, bubble satin, droplets satin, foam satin, fizz white

## Materials

Xtreme® crystalline automatic blown glass w/o lead

## Use

Champagne or sparkling wines.

ELLERMANN TRADING LIMITED http://www.ellermann.hk info@ellermann.hk Tel +852 3187 7488 Fax +852 3421 2262 603 Shun Kwong Commercial Building, 8 Des Voeux Road West, Sheung Wan, Hong Kong