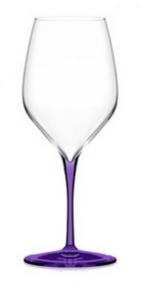

## *Italesse* VERTICAL MEDIUM COLORPRO VIOLET CC. 390

 $\frown$ 

## Description

Vertical Medium is machine blown and stem elongated in a single piece. It is ideal for any type of wine, including spumante, champagne and all sparkling wines thanks to the pointed bottom of the bowl that favours a persistent perlage.

The professional color-coating of the stem and footplate, Color Pro(R), makes it

ideal in a cooler but still elegant mise en place.

## Colours

Red, white, violet, blue

Materials

Xtreme® crystalline automatic blown glass w/o lead+Color Pro®