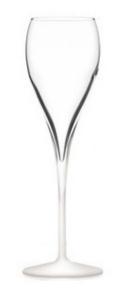

## *Italesse* PRIVE' FLUTE COLORPRO WHITE CC. 150

## Description

Color Pro® is a patented organic\* glaze, characterized by chemical and physical

strength, applied on the stem and the foot plate(Vertical Medium and Privé)/ on the whole glass surface (Vertical Party). It is very resistant to acids and alkalis, home detergents, fats, alcohol, steam and to over 700 washing cycles in the dishwasher.\*Does not contain heavy metals.

## Colours

White, red, blue, violet

Materials

Xtreme® crystalline automatic blown glass w/o lead+Color Pro®

## Use

To enjoy a stylish and colourful dessert wine

ELLERMANN TRADING LIMITED http://www.ellermann.hk info@ellermann.hk Tel +852 3187 7488 Fax +852 3421 2262 603 Shun Kwong Commercial Building, 8 Des Voeux Road West, Sheung Wan, Hong Kong