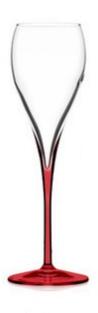

# PRIVE' FLUTE COLORPRO RED CC. 150

### Description

Color Pro® is a patented organic\* glaze, characterized by chemical and physical

strength, applied on the stem and the foot plate(Vertical Medium and Privé)/ on the whole glass surface (Vertical Party). It is very resistant to acids and alkalis, home detergents, fats, alcohol, steam and to over 700 washing cycles in the dishwasher.\*Does not contain heavy metals.

#### Colours

White, red, blue, violet