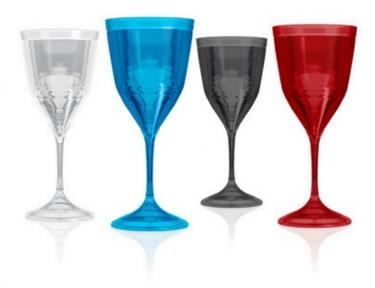

## Italesse FRESNEL WINE CC.330



## Description

Fresnel Wine, the new glass that draws inspiration from traditional Murano goblet, takes its name from the homonymous lens. Made of strong and supple plastic, Fresnel Wine features a 3-D surface decoration for enhanced light and reflections, a baroque-looking effect, with an anti-skratch function.

## Colours

clear, black transparent, red, blue

## Materials

SAN

Use

Ideal for serving all kind of wines.



ELLERMANN TRADING LIMITED http://www.ellermann.hk info@ellermann.hk Tel +852 3187 7488 Fax +852 3421 2262 603 Shun Kwong Commercial Building, 8 Des Voeux Road West, Sheung Wan, Hong Kong