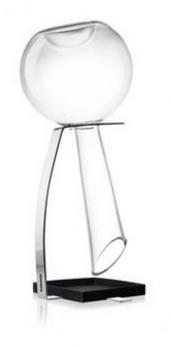

## Description

A small masterpiece in terms of form and function: Vinocchio Dropdown. Its minimalist design brilliantly solves the problem of drying. Made in stainless steel, it is also equipped with a small drop-holder tray made of waterproof lycra.

## Colours

dropdown: stainless steel dropdown mat: black

## Materials

dropdown: stainless steel dropdown pad: waterproof lycra

ELLERMANN TRADING LIMITED http://www.ellermann.hk info@ellermann.hk Tel +852 3187 7488 Fax +852 3421 2262 603 Shun Kwong Commercial Building, 8 Des Voeux Road West, Sheung Wan, Hong Kong