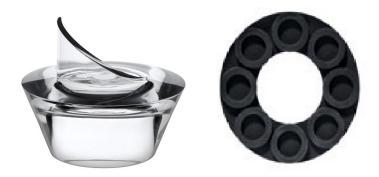

## **DROPDOWN**

#### Description

Drying system for the Alavin decanter. Soft drops collection ring in black silicon that can be easily inserted in Alavin's acrylic base on which the upturned carafe is placed in a drying position

CUIUUI 3

Black frost

**Materials** 