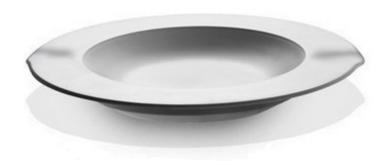

### Description

The Venti4 - Dinner Plate has a smooth form, originally thought up to form a perfect cup under the Venti4 Soup Plate. Its design, a perfect example of minimalism and stylistic purity, allows it to be perfectly adaptable to any type of environment, whether indoors or outdoors. Made of a special material, melamine, it is incredibly shock-resistant and durable. Two practical, mock, fingerprints make the plate easy to carry around and provide a resting place for cutlery during a meal.