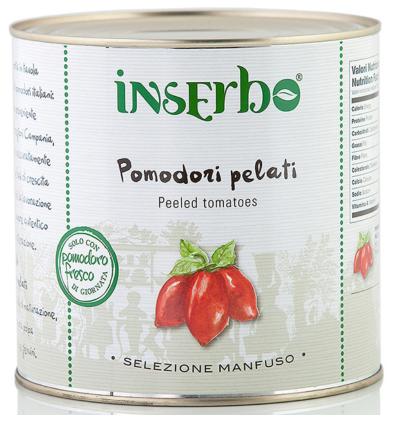

## Inserbo PEELED TOMATOES

## Ref: INS-PPC3000

Weight: 2500 g, 6 cans each carton

## Description: Peeled tomatoes

Produced using only tomatoes long fruit varieties San Marzano, derived exclusively from Italian farm. Sun-ripened and harvested at the right point of maturity, only the best tomatoes are processed as to preserve intact all their quality and worthily replace the product fresh. All tomatoes are picked and processed the same day. Is a Gluten-free and No GMO product.